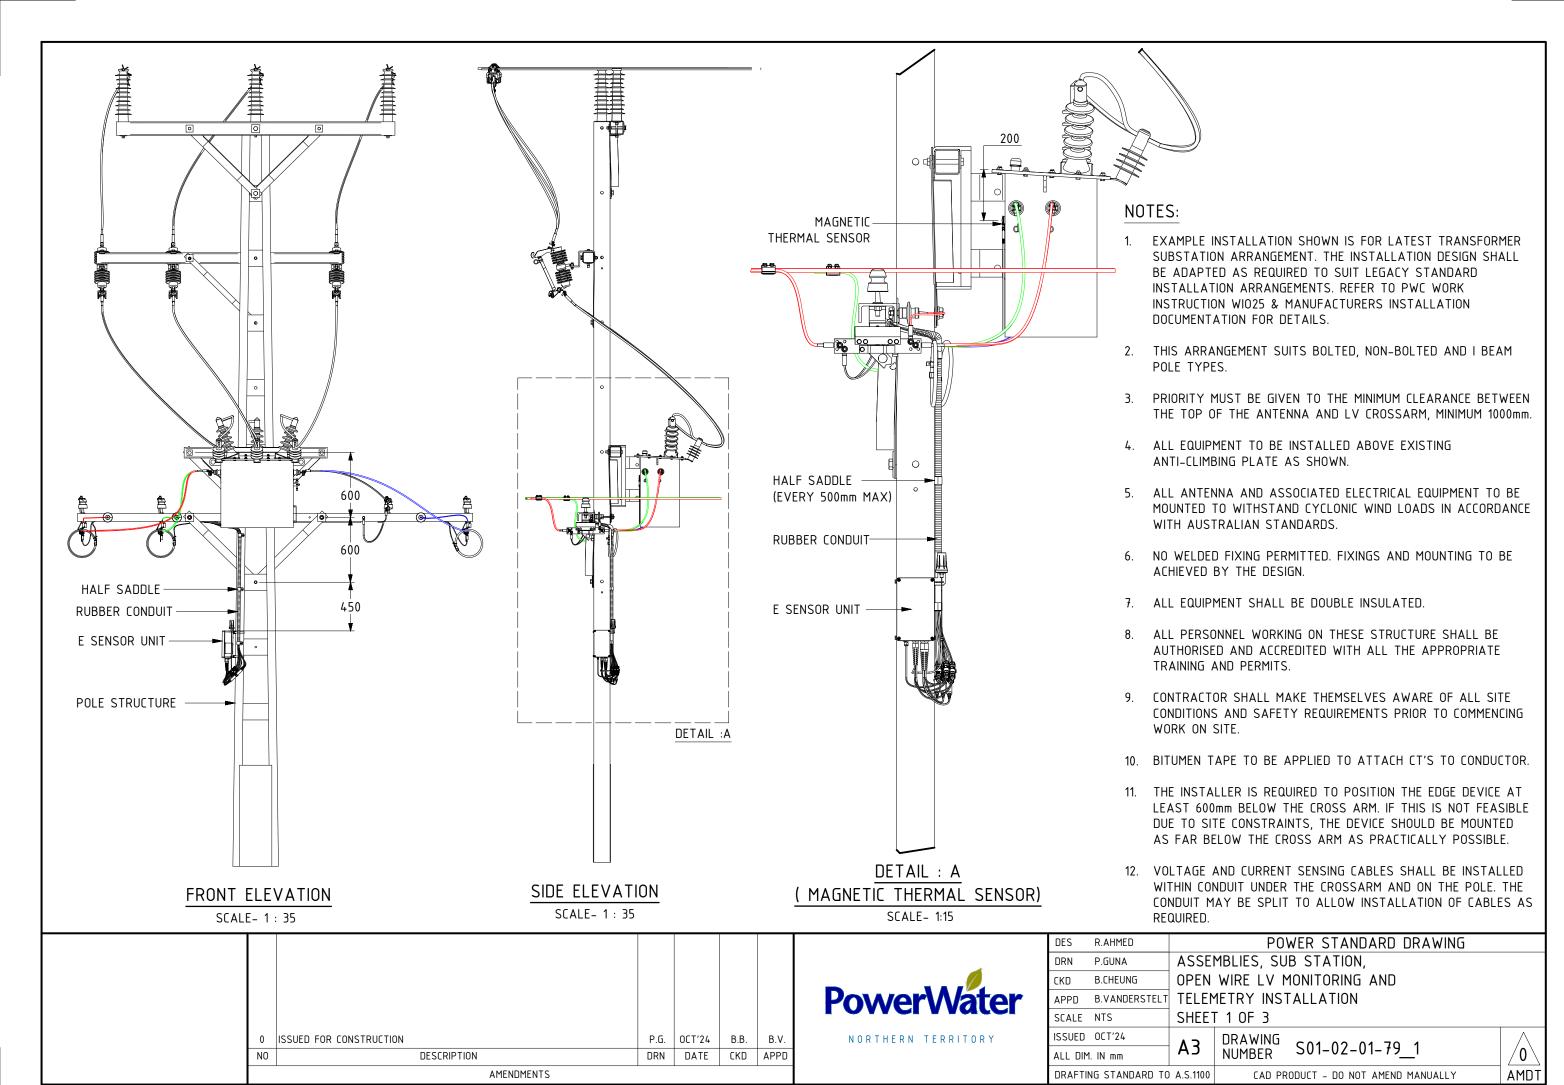

## 3PH, 4WIRE, CONFIGURATION



## 3 CURRENTS, Wye

## THE CT SPECIAL INSTALLATION INSTRUCTIONS ARE AS FOLLOWS:

- 1. PRESS THE LOCKING CLIP AND PULL THE CT PLASTIC END CAP OUT OF THE SOCKET AND WRAP THE CT AROUND THE TRANSFORMER LOW VOLTAGE CONDUCTOR. (FIGURE 10)
- 2. WHILE PRESSING DOWN THE LOCKING CLIP, FULLY INSERT THE CT PLASTIC END CAP BACK TO THE SOCKET AND RELEASE THE LOCKING CLIP.
- 3. SECURE THE CT CABLE TO THE LOW VOLTAGE CONDUCTOR WITH THE SUPPLIED STAINLESS STEEL CABLE TIE.
- 4. ENSURE THAT BOTH THE CT LOCKING CLIPS ARE ENGAGED AROUND THE RIM OF THE CT END CAP.

| 0          | ISSUED FOR CONSTRUCTION | P.G. | OCT'24 | B.B. | B.V. |  |
|------------|-------------------------|------|--------|------|------|--|
| NO         | DESCRIPTION             | DRN  | DATE   | CKD  | AP