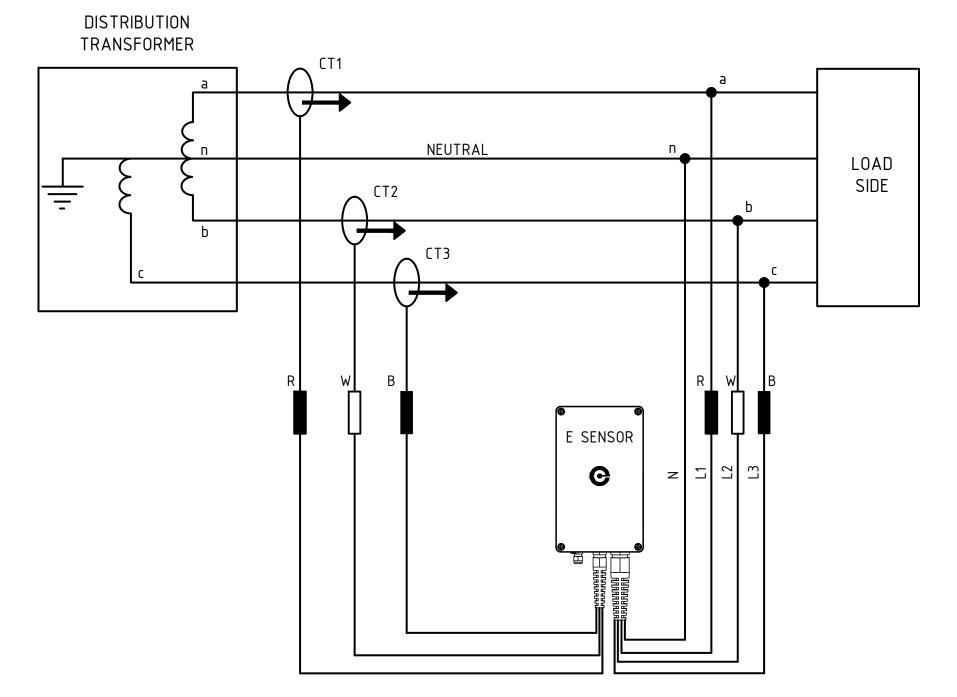

## 3PH, 4WIRE, CONFIGURATION

## 3 CURRENTS, Wye

## THE CT SPECIAL INSTALLATION INSTRUCTIONS ARE AS FOLLOWS:

- 1. PRESS THE LOCKING CLIP AND PULL THE CT PLASTIC END CAP OUT OF THE SOCKET AND WRAP THE CT AROUND THE TRANSFORMER LOW VOLTAGE CONDUCTOR. (FIGURE 10)
- 2. WHILE PRESSING DOWN THE LOCKING CLIP, FULLY INSERT THE CT PLASTIC END CAP BACK TO THE SOCKET AND RELEASE THE LOCKING CLIP.
- 3. SECURE THE CT CABLE TO THE LOW VOLTAGE CONDUCTOR WITH THE SUPPLIED STAINLESS STEEL CABLE TIE.
- 4. ENSURE THAT BOTH THE CT LOCKING CLIPS ARE ENGAGED AROUND THE RIM OF THE CT END CAP.