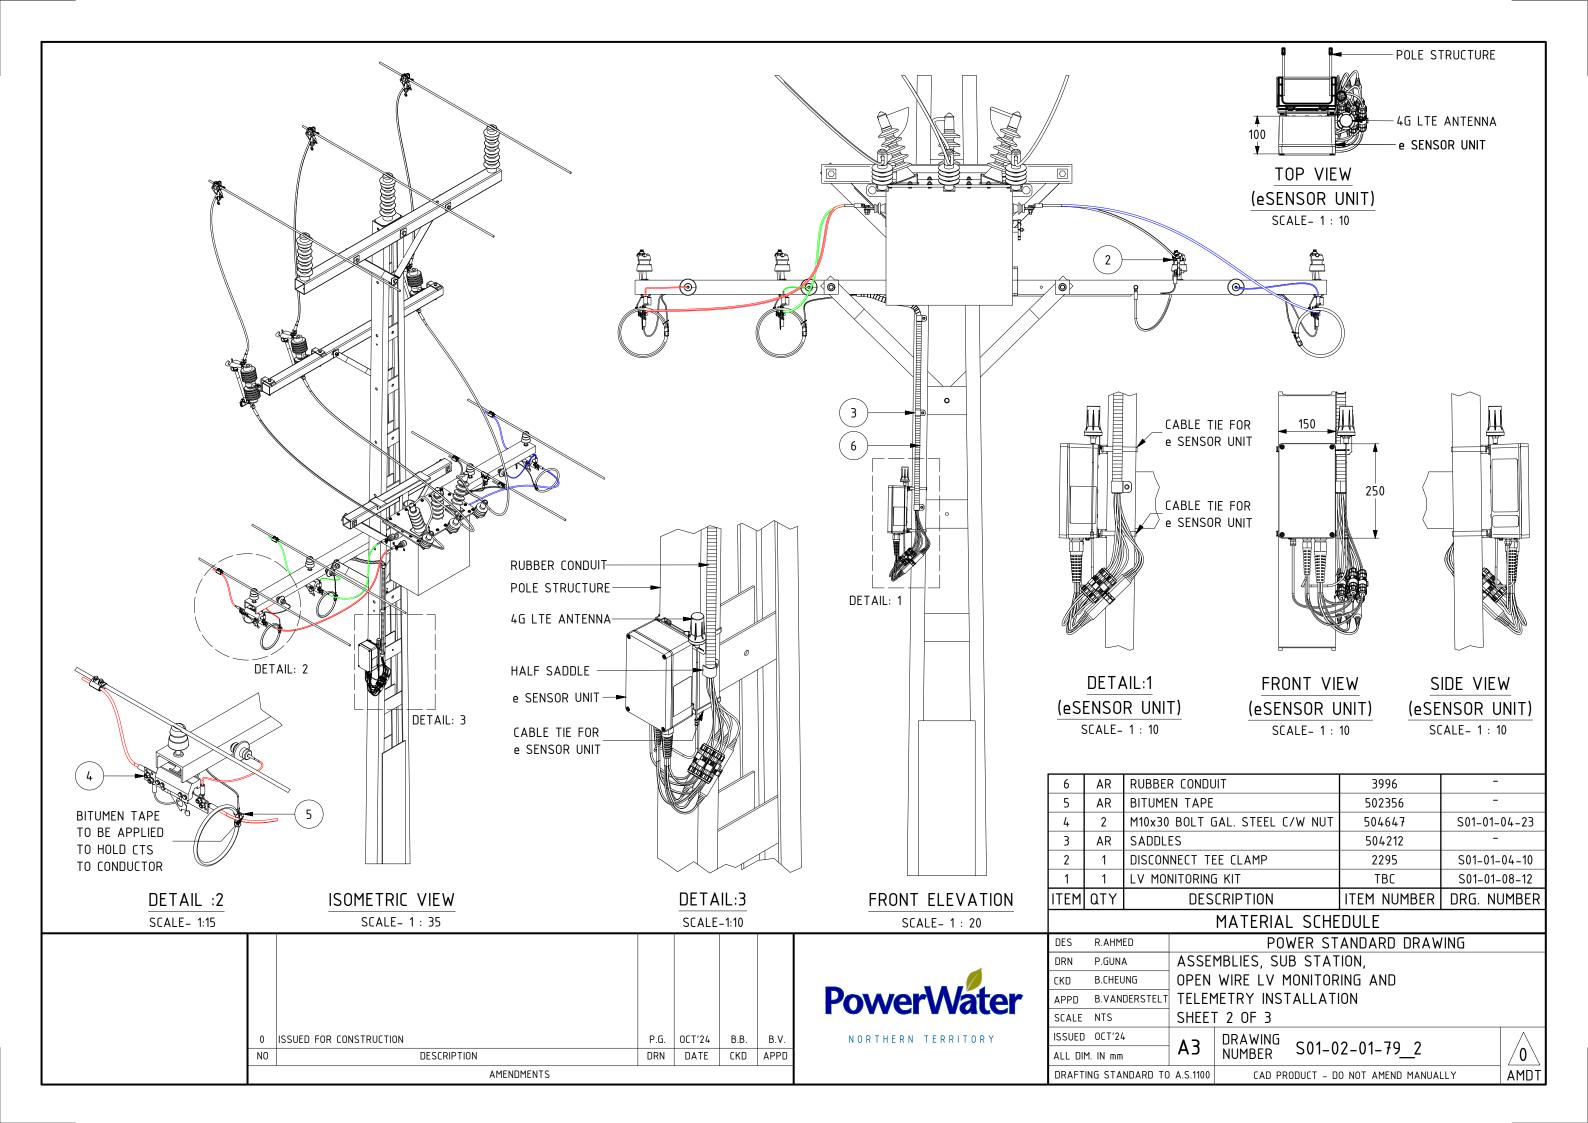

## THE CT SPECIAL INSTALLATION INSTRUCTIONS ARE AS FOLLOWS:

- 1. PRESS THE LOCKING CLIP AND PULL THE CT PLASTIC END CAP OUT OF THE SOCKET AND WRAP THE CT AROUND THE TRANSFORMER LOW VOLTAGE CONDUCTOR. (FIGURE 10)
- 2. WHILE PRESSING DOWN THE LOCKING CLIP, FULLY INSERT THE CT PLASTIC END CAP BACK TO THE SOCKET AND RELEASE THE LOCKING CLIP.
- 3. SECURE THE CT CABLE TO THE LOW VOLTAGE CONDUCTOR WITH THE SUPPLIED STAINLESS STEEL CABLE TIE.
- 4. ENSURE THAT BOTH THE CT LOCKING CLIPS ARE ENGAGED AROUND THE RIM OF THE CT END CAP.