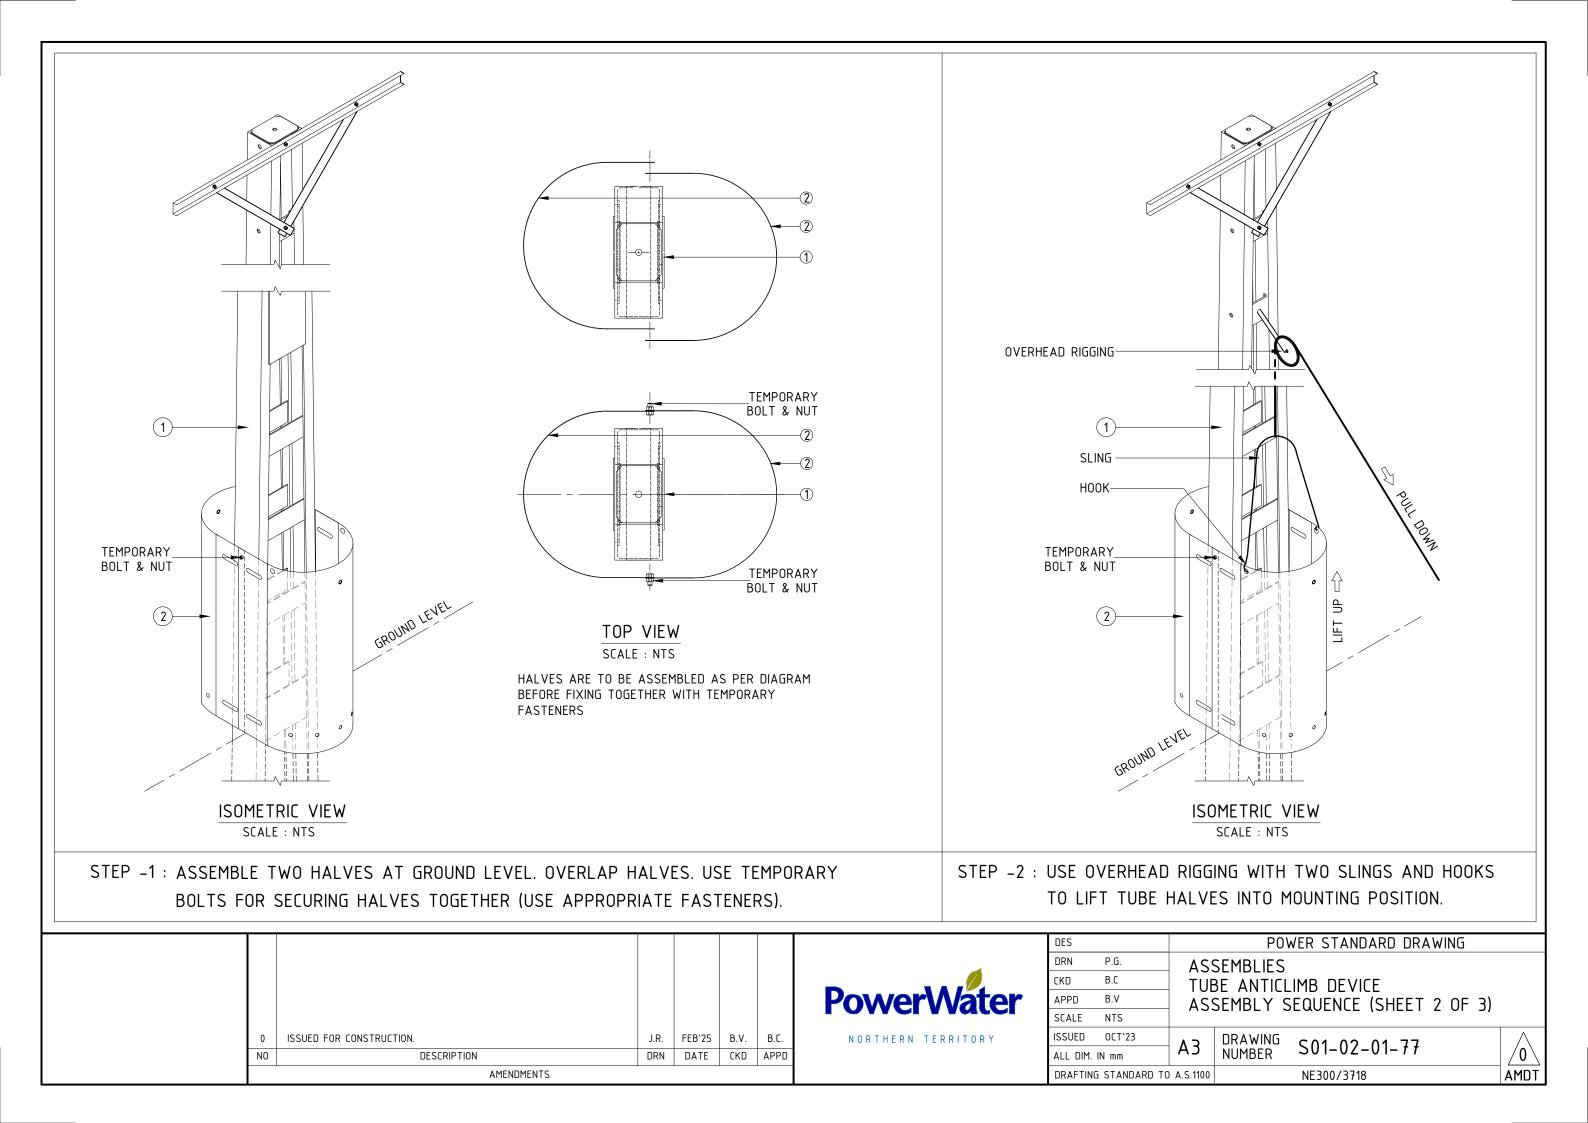

| 0                                                                         | 5                                     |                  |
|---------------------------------------------------------------------------|---------------------------------------|------------------|
|                                                                           |                                       |                  |
| BOLT<br>BOLT                                                              | S01-01-04-43<br>S01-01-04-43          | 400803<br>415097 |
| SPRING WASHER                                                             | <u>\$01-01-04-43</u><br>\$01-01-04-43 | 503757<br>114330 |
| WASHER                                                                    | S01-01-04-43                          | 415097           |
| ICLIMB DEVICE                                                             | S01-01-08-11                          | 505172           |
| RIPTION<br>E R I A L                                                      | DRAWING NUMBER<br>SCHEDULE            | -<br>ITEM NUMBER |
| POWER STANDARD DRAWING                                                    |                                       |                  |
| ASSEMBLIES<br>TUBE ANTICLIMB DEVICE<br>GENERAL ARRANGEMENT (SHEET 1 OF 3) |                                       |                  |
| B DRAWING<br>NUMBER                                                       | S01-02-01-77                          |                  |
|                                                                           | NE300/3718                            | AMDT             |
| 1                                                                         |                                       | J                |