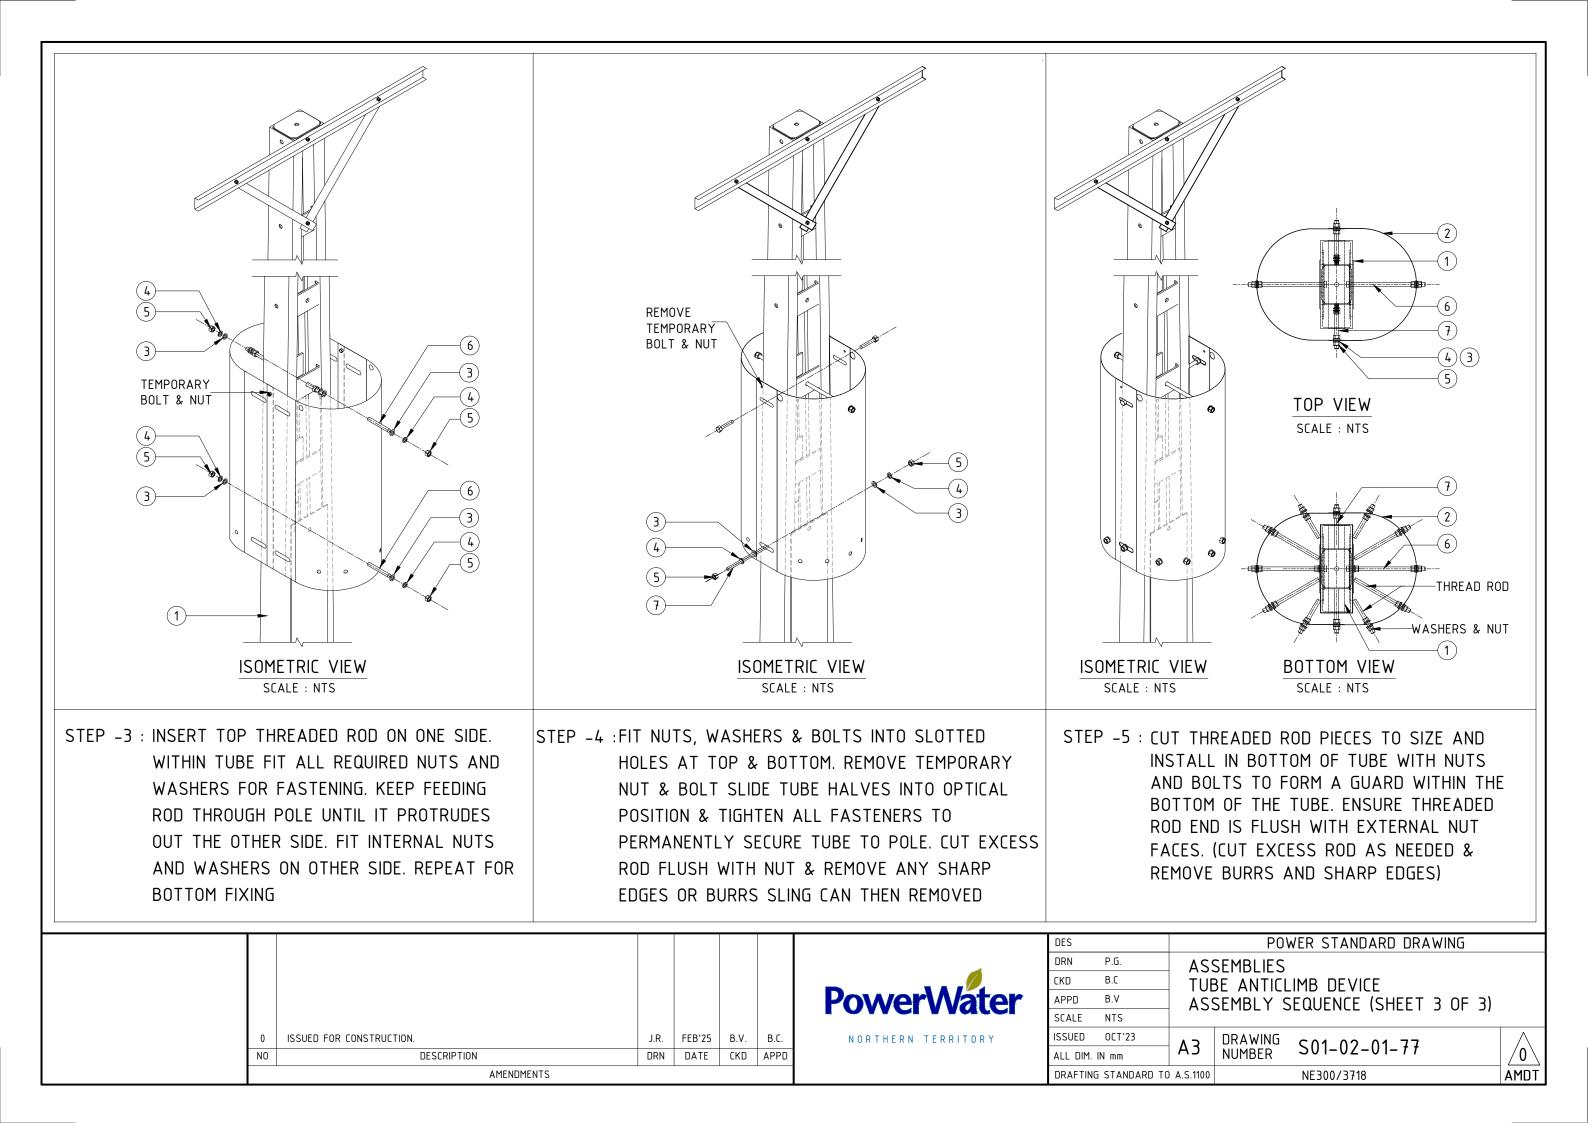

| 0                                                                         | 5                                     |                  |
|---------------------------------------------------------------------------|---------------------------------------|------------------|
|                                                                           |                                       |                  |
| BOLT<br>BOLT                                                              | S01-01-04-43<br>S01-01-04-43          | 400803<br>415097 |
| SPRING WASHER                                                             | <u>\$01-01-04-43</u><br>\$01-01-04-43 | 503757<br>114330 |
| WASHER                                                                    | S01-01-04-43                          | 415097           |
| ICLIMB DEVICE                                                             | S01-01-08-11                          | 505172           |
| RIPTION<br>E R I A L                                                      | DRAWING NUMBER<br>SCHEDULE            | -<br>ITEM NUMBER |
| POWER STANDARD DRAWING                                                    |                                       |                  |
| ASSEMBLIES<br>TUBE ANTICLIMB DEVICE<br>GENERAL ARRANGEMENT (SHEET 1 OF 3) |                                       |                  |
| B DRAWING<br>NUMBER                                                       | S01-02-01-77                          |                  |
|                                                                           | NE300/3718                            | AMDT             |
| 1                                                                         |                                       | J                |