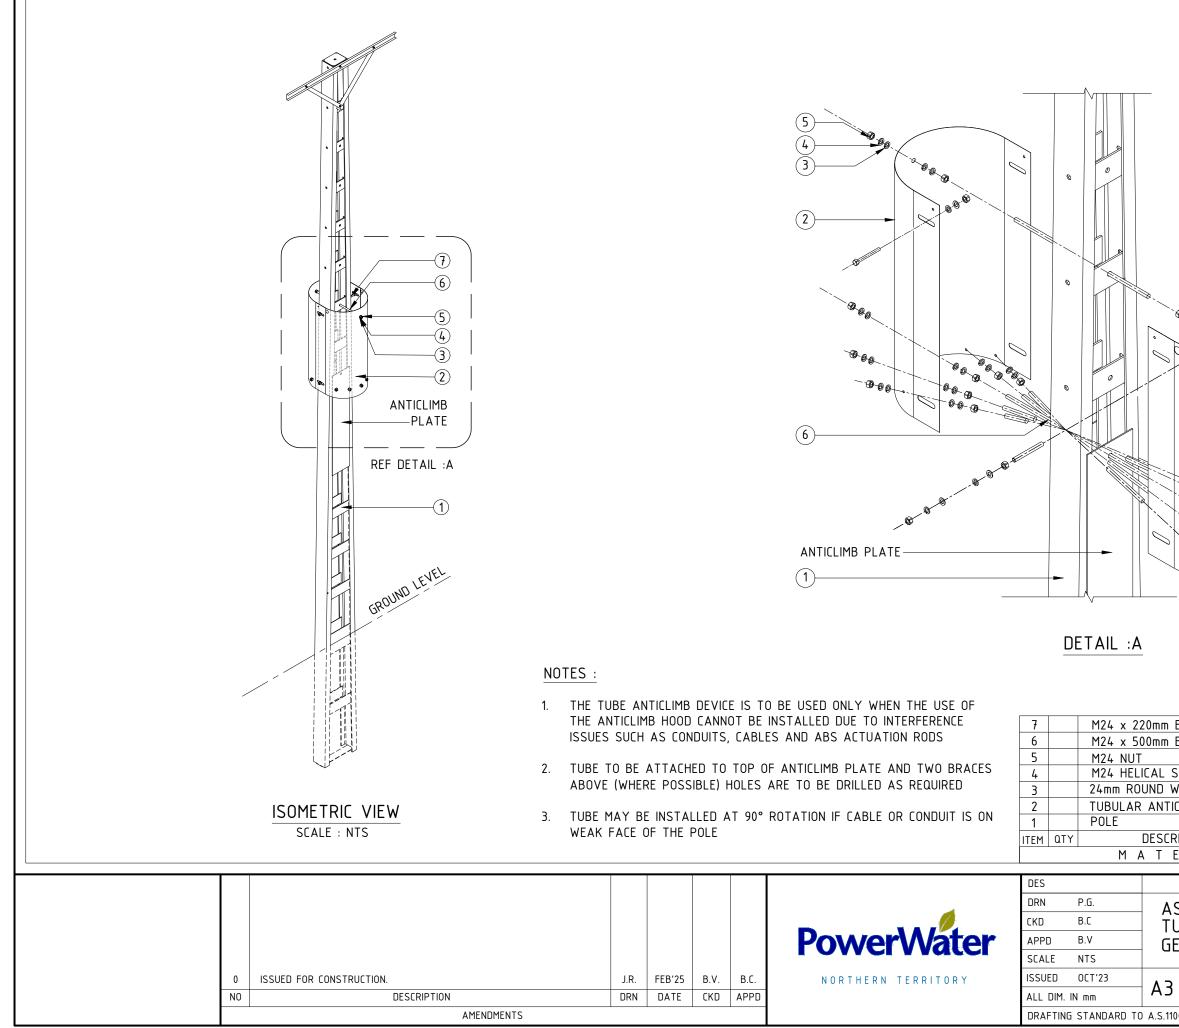

| 0                                                                         | 5                                     |                  |
|---------------------------------------------------------------------------|---------------------------------------|------------------|
|                                                                           |                                       |                  |
| BOLT<br>BOLT                                                              | S01-01-04-43<br>S01-01-04-43          | 400803<br>415097 |
| SPRING WASHER                                                             | <u>\$01-01-04-43</u><br>\$01-01-04-43 | 503757<br>114330 |
| WASHER                                                                    | S01-01-04-43                          | 415097           |
| ICLIMB DEVICE                                                             | S01-01-08-11                          | 505172           |
| RIPTION<br>E R I A L                                                      | DRAWING NUMBER<br>SCHEDULE            | -<br>ITEM NUMBER |
| POWER STANDARD DRAWING                                                    |                                       |                  |
| ASSEMBLIES<br>TUBE ANTICLIMB DEVICE<br>GENERAL ARRANGEMENT (SHEET 1 OF 3) |                                       |                  |
| B DRAWING<br>NUMBER                                                       | S01-02-01-77                          |                  |
|                                                                           | NE300/3718                            | AMDT             |
| 1                                                                         |                                       | J                |