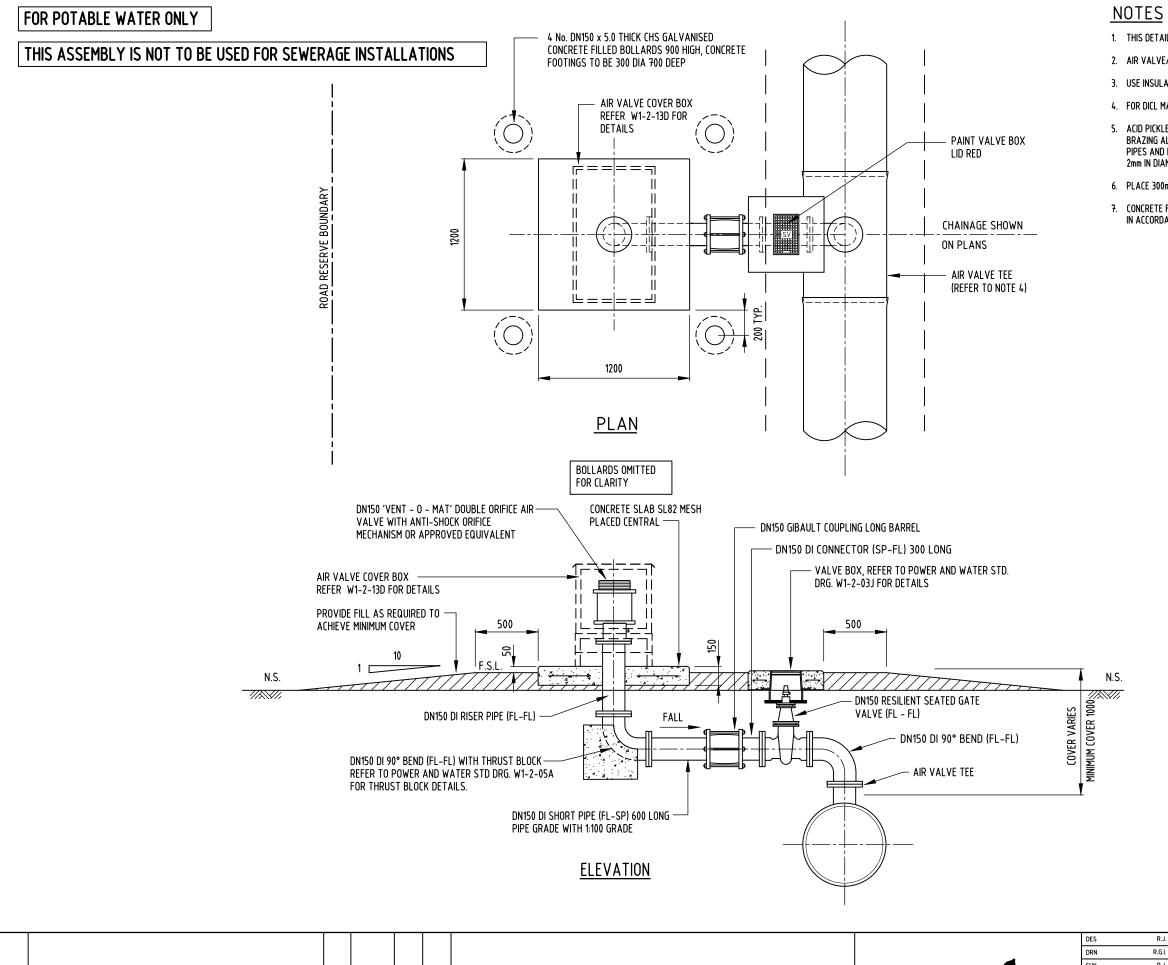

DRN

- 1. THIS DETAIL IS ONLY PERMITTED FOR WATER MAINS DN225 OR LARGER.
- 2. AIR VALVE/STEM MATERIAL: 304 OR 316 STAINLESS STEEL.
- 3. USE INSULATED FLANGE KIT INCLUDING INSULATED BOLTS.
- 4. FOR DICL MAINS, USE OF A SO-SP-FL TEE IS PERMITTED.
- 5. ACID PICKLE OR PASSIVATE STAINLESS STEEL AFTER WELDING AND/OR THREADING. USE SILVER BRAZING ALLOY (MIN 38% SILVER TO AS 1167.1) FOR ALL CAPILLARY JOINTS OF STAINLESS STEEL PIPES AND FITTINGS. USE FILLER RODS OF LOW CARBON STAINLESS STEEL NOT GREATER THAN 2mm IN DIAMETER AND COMPLYING WITH AS 1167.2.
- 6. PLACE 300mm PVC PIPE SHROUD OVER VALVE SPINDLE BEFORE BACKFILLING.
- CONCRETE FOR THRUST AND ANCHOR BLOCKS & GENERAL CONCRETING SHALL BE CLASS N25
  IN ACCORDANCE WITH AS.1379 AND AS.3600.

| Power    | Water     |
|----------|-----------|
| NORTHERN | TERRITORY |

|                               | DES            | R.J.   | WA                                  | TER STA | NDARD DRAWING |   |
|-------------------------------|----------------|--------|-------------------------------------|---------|---------------|---|
|                               | DRN            | R.G.I. | MAINLAYING                          |         |               |   |
|                               | CHK            | R.J.   |                                     |         |               |   |
|                               | APPD           | J.P.   | AIR VALVE ASSEMBLY (SINGLE TEE)     |         |               |   |
|                               | SCALE          | N.T.S. | MAINS LARGER THAN DN225             |         |               |   |
|                               | ISSUED         | AUG'08 | ۸.5                                 | DRAWING | 1./4 2 42D    | 2 |
|                               | ALL DIM. IN mm |        | А3                                  | NUMBER  | W1-2-13B      | 4 |
| DRAFTING STANDARD TO A.S.1100 |                |        | CAD PRODUCT - DO NOT AMEND MANUALLY | AMDT    |               |   |