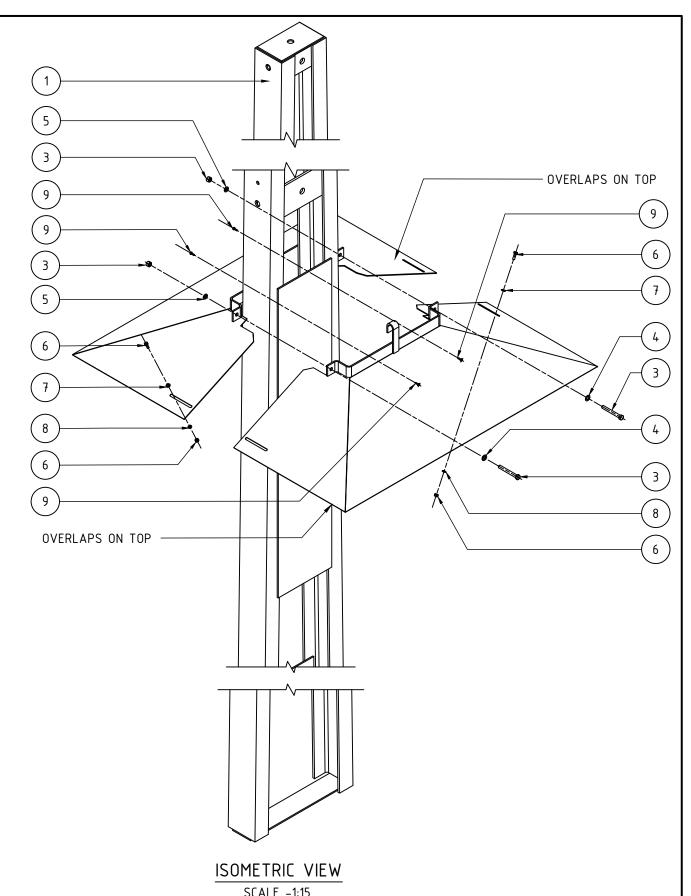

## NOTES

- 1. HOOD ASSEMBLY IS TO BE INSTALLED MINIMUM 2500mm ABOVE GROUND LEVEL, AND PREFERABLY AT THE TOP OF THE ANTICLIMB PLATE.
- 2. HOOD PIECES ARE DESIGNED TO HANG ON TOP OF ANTICLIMB PLATE OR CROSS BRACE TO ASSIST ASSEMBLY. PIECES SHALL OVERLAP AND BE FASTENED TOGETHER SECURELY.
- 3. HOOD ASSEMBLY CONSISTS OF TWO EQUAL HALVES DESIGNED TO OVERLAP AND FIT VARIOUS POLE DIMENSIONS.
  - VER 1. TO FIT TO A, B AND C POLES LESS THAN 330mm ACROSS WEAK SIDE OF POLE.
  - VER 2. TO FIT B, C AND D POLES ABOVE 330mm AND LESS THAN 510mm ACROSS THE WEAK SIDE OF THE POLE.
- 4. AFTER ASSEMBLY, HOOD SHALL BE FIXED IN POSITION BY POWDER ACTUATED FASTENERS THROUGH COLLAR APPROXIMATELY 30mm IN FROM EDGE OF ANTICLIMB PLATE BOTH SIDE OF POLE. (USE HILTI X-CR18P8 OR EQUIVALENT)

| 9                                                           | 4 | POWDER ACTUATED FASTENER(HILTI X-CR18P8) | -      | -                            |  |  |
|-------------------------------------------------------------|---|------------------------------------------|--------|------------------------------|--|--|
| 8                                                           | 2 | M8 SPRING WASHERS                        | 409516 | S01-01-04-43                 |  |  |
| 7                                                           | 2 | M8 ROUND WASHER                          | 500767 | S01-01-04-43<br>S01-01-04-43 |  |  |
| 6                                                           | 2 | M8 x 25 BOLT WITH NUT                    | 407986 |                              |  |  |
| 5                                                           | 2 | M12 SPRING WASHERS                       | 239616 | S01-01-01-43                 |  |  |
| 4                                                           | 2 | M12 ROUND WASHER                         | 400832 | S01-01-01-43                 |  |  |
| 3                                                           | 2 | M12 x 50 BOLT WITH NUT                   | 502676 | S01-01-01-43                 |  |  |
| 2                                                           | 1 | ANTICLIMB HOOD DEVICE (PAIR)             | 505170 | S01-02-01-76                 |  |  |
| 1 1 POLE - - -   ITEM QTY DESCRIPTION ITEM NUMBER DRG NUMBE |   |                                          |        |                              |  |  |
|                                                             |   |                                          |        |                              |  |  |

| 9                                    | 4                                    | POWDER ACTUATED FASTENER(HILTI X-CR18P8) | -      | -            |  |  |
|--------------------------------------|--------------------------------------|------------------------------------------|--------|--------------|--|--|
| 8                                    | 2                                    | M8 SPRING WASHERS                        | 409516 | S01-01-04-43 |  |  |
| 7                                    | 2                                    | M8 ROUND WASHER                          | 500767 | S01-01-04-43 |  |  |
| 6                                    | 2                                    | M8 x 25 BOLT WITH NUT                    | 407986 | S01-01-04-43 |  |  |
| 5                                    | 2                                    | M12 SPRING WASHERS                       | 239616 | S01-01-01-43 |  |  |
| 4                                    | 2                                    | M12 ROUND WASHER                         | 400832 | S01-01-01-43 |  |  |
| 3                                    | 2                                    | M12 x 120 BOLT WITH NUT                  | 505137 | S01-01-01-43 |  |  |
| 2                                    | 1                                    | ANTICLIMB HOOD DEVICE (PAIR)             | 505170 | S01-02-01-76 |  |  |
| 1                                    | 1 1 POLE                             |                                          |        | -            |  |  |
| ITEM QTY DESCRIPTION ITEM NUMBER DRG |                                      |                                          |        |              |  |  |
|                                      | PARTS LIST - VERSION 1 - POLE TYPE B |                                          |        |              |  |  |

| 9                                    | 4   | POWDER ACTUATED FASTENER(HILTI X-CR18P8) | -           | -            |  |
|--------------------------------------|-----|------------------------------------------|-------------|--------------|--|
| 8                                    | 2   | M8 SPRING WASHERS                        | 409516      | S01-01-04-43 |  |
| 7                                    | 2   | M8 ROUND WASHER                          | 500767      | S01-01-04-43 |  |
| 6                                    | 2   | M8 x 25 BOLT WITH NUT                    | 407986      | S01-01-04-43 |  |
| 5                                    | 2   | M12 SPRING WASHERS                       | 239616      | S01-01-01-43 |  |
| 4                                    | 2   | M12 ROUND WASHER                         | 400832      | S01-01-01-43 |  |
| 3                                    | 2   | M12 x 140 BOLT WITH NUT                  | 505138      | S01-01-01-43 |  |
| 2                                    | 1   | ANTICLIMB HOOD DEVICE (PAIR)             | 505170      | S01-02-01-76 |  |
| 1                                    | 1   | POLE                                     | -           | -            |  |
| ITEM                                 | QTY | DESCRIPTION                              | ITEM NUMBER | DRG NUMBER   |  |
| PARTS LIST - VERSION 1 - POLE TYPE C |     |                                          |             |              |  |

| 9                                         | 4                                    | POWDER ACTUATED FASTENER(HILTI X-CR18P8) | -      | -                            |  |  |  |
|-------------------------------------------|--------------------------------------|------------------------------------------|--------|------------------------------|--|--|--|
| 8                                         | 2                                    | M8 SPRING WASHERS                        | 409516 | S01-01-04-43                 |  |  |  |
| 7                                         | 2                                    | M8 ROUND WASHER                          | 500767 | S01-01-04-43                 |  |  |  |
| 6                                         | 2                                    | M8 x 25 BOLT WITH NUT                    | 407986 | S01-01-04-43<br>S01-01-01-43 |  |  |  |
| 5                                         | 2                                    | M12 SPRING WASHERS                       | 239616 |                              |  |  |  |
| 4                                         | 2                                    | M12 ROUND WASHER                         | 400832 | S01-01-01-43                 |  |  |  |
| 3                                         | 2                                    | M12 x 50 BOLT WITH NUT                   | 502676 | S01-01-01-43                 |  |  |  |
| 2                                         | 1                                    | ANTICLIMB HOOD DEVICE (PAIR)             | 505171 | S01-02-01-76                 |  |  |  |
| 1                                         | -                                    | -                                        |        |                              |  |  |  |
| ITEM QTY DESCRIPTION ITEM NUMBER DRG NUMB |                                      |                                          |        |                              |  |  |  |
|                                           | PARTS LIST - VERSION 2 - POLE TYPE B |                                          |        |                              |  |  |  |

|                                          | T . |                                          |          |              |  |
|------------------------------------------|-----|------------------------------------------|----------|--------------|--|
| 9                                        | 4   | POWDER ACTUATED FASTENER(HILTI X-CR18P8) | <b>-</b> | -            |  |
| 8                                        | 2   | M8 SPRING WASHERS                        | 409516   | S01-01-04-43 |  |
| 7                                        | 2   | M8 ROUND WASHER                          | 500767   | S01-01-04-43 |  |
| 6                                        | 2   | M8 x 25 BOLT WITH NUT                    | 407986   | S01-01-04-43 |  |
| 5                                        | 2   | M12 SPRING WASHERS                       | 239616   | S01-01-01-43 |  |
| 4                                        | 2   | M12 ROUND WASHER                         | 400832   | S01-01-01-43 |  |
| 3                                        | 2   | M12 x 120 BOLT WITH NUT                  | 505137   | S01-01-01-43 |  |
| 2                                        | 1   | ANTICLIMB HOOD DEVICE (PAIR)             | 505171   | S01-02-01-76 |  |
| 1                                        | 1   | POLE                                     | -        | -            |  |
| ITEM QTY DESCRIPTION ITEM NUMBER DRG NUM |     |                                          |          |              |  |
| PARTS LIST - VERSION 2 - POLE TYPE C     |     |                                          |          |              |  |

| 9    | 4                                    | POWDER ACTUATED FASTENER(HILTI X-CR18P8) | -                      | -                                            |  |
|------|--------------------------------------|------------------------------------------|------------------------|----------------------------------------------|--|
| 8    | 2                                    | M8 SPRING WASHERS                        | 409516                 | S01-01-04-43                                 |  |
| 7    | 2                                    | M8 ROUND WASHER                          | 500767                 | S01-01-04-43<br>S01-01-04-43<br>S01-01-01-43 |  |
| 6    | 2                                    | M8 x 25 BOLT WITH NUT                    | 407986                 |                                              |  |
| 5    | 2                                    | M12 SPRING WASHERS                       | 239616                 |                                              |  |
| 4    | 2                                    | M12 ROUND WASHER                         | 400832                 | S01-01-01-43                                 |  |
| 3    | 2                                    | M12 x 160 BOLT WITH NUT                  | 505164                 | S01-01-01-43                                 |  |
| 2    | 1                                    | ANTICLIMB HOOD DEVICE (PAIR)             | 505171                 | S01-02-01-76                                 |  |
| 1    | 1                                    | POLE                                     | -                      | 1                                            |  |
| ITEM | QTY                                  | DESCRIPTION                              | ITEM NUMBER DRG NUMBER |                                              |  |
|      | PARTS LIST - VERSION 2 - POLE TYPE D |                                          |                        |                                              |  |