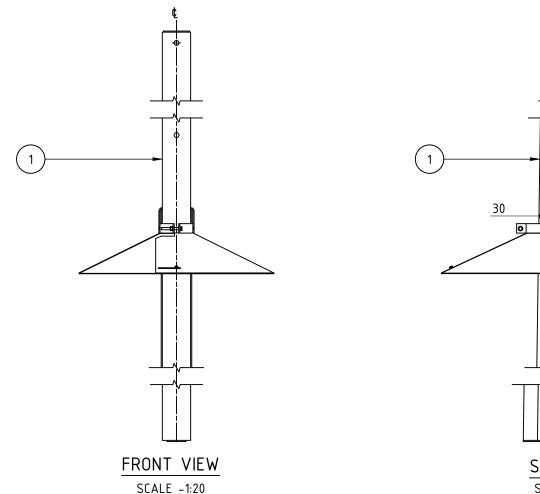

## NOTES

- 1. HOOD ASSEMBLY IS TO BE INSTALLED MINIMUM 2500mm ABOVE GROUND LEVEL, AND PREFERABLY AT THE TOP OF THE ANTICLIMB PLATE.
- 2. HOOD PIECES ARE DESIGNED TO HANG ON TOP OF ANTICLIMB PLATE OR CROSS BRACE TO ASSIST ASSEMBLY. PIECES SHALL OVERLAP AND BE FASTENED TOGETHER SECURELY.
- 3. HOOD ASSEMBLY CONSISTS OF TWO EQUAL HALVES DESIGNED TO OVERLAP AND FIT VARIOUS POLE DIMENSIONS.
  - VER 1. TO FIT TO A, B AND C POLES LESS THAN 330mm ACROSS WEAK SIDE OF POLE.
  - VER 2. TO FIT B, C AND D POLES ABOVE 330mm AND LESS THAN 510mm ACROSS THE WEAK SIDE OF THE POLE.
- 4. AFTER ASSEMBLY, HOOD SHALL BE FIXED IN POSITION BY POWDER ACTUATED FASTENERS THROUGH COLLAR APPROXIMATELY 30mm IN FROM EDGE OF ANTICLIMB PLATE BOTH SIDE OF POLE. (USE HILTI X-CR18P8 OR EQUIVALENT)