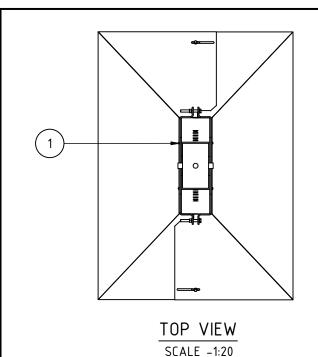

## NOTES

- 1. HOOD ASSEMBLY IS TO BE INSTALLED MINIMUM 2500mm ABOVE GROUND LEVEL, AND PREFERABLY AT THE TOP OF THE ANTICLIMB PLATE.
- 2. HOOD PIECES ARE DESIGNED TO HANG ON TOP OF ANTICLIMB PLATE OR CROSS BRACE TO ASSIST ASSEMBLY. PIECES SHALL OVERLAP AND BE FASTENED TOGETHER SECURELY.
- 3. HOOD ASSEMBLY CONSISTS OF TWO EQUAL HALVES DESIGNED TO OVERLAP AND FIT VARIOUS POLE DIMENSIONS.
  - VER 1. TO FIT TO A, B AND C POLES LESS THAN 330mm ACROSS WEAK SIDE OF POLE.
  - VER 2. TO FIT B, C AND D POLES ABOVE 330mm AND LESS THAN 510mm ACROSS THE WEAK SIDE OF THE POLE.
- 4. AFTER ASSEMBLY, HOOD SHALL BE FIXED IN POSITION BY POWDER ACTUATED FASTENERS THROUGH COLLAR APPROXIMATELY 30mm IN FROM EDGE OF ANTICLIMB PLATE BOTH SIDE OF POLE. (USE HILTI X-CR18P8 OR EQUIVALENT)