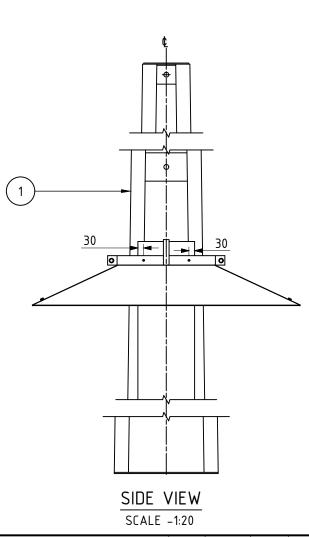

## NOTES

- 1. HOOD ASSEMBLY IS TO BE INSTALLED MINIMUM 2500mm ABOVE GROUND LEVEL, AND PREFERABLY AT THE TOP OF THE ANTICLIMB PLATE.
- 2. HOOD PIECES ARE DESIGNED TO HANG ON TOP OF ANTICLIMB PLATE OR CROSS BRACE TO ASSIST ASSEMBLY. PIECES SHALL OVERLAP AND BE FASTENED TOGETHER SECURELY.
- 3. HOOD ASSEMBLY CONSISTS OF TWO EQUAL HALVES DESIGNED TO OVERLAP AND FIT VARIOUS POLE DIMENSIONS.
  - VER 1. TO FIT TO A, B AND C POLES LESS THAN 330mm ACROSS WEAK SIDE OF POLE.
  - VER 2. TO FIT B, C AND D POLES ABOVE 330mm AND LESS THAN 510mm ACROSS THE WEAK SIDE OF THE POLE.
- 4. AFTER ASSEMBLY, HOOD SHALL BE FIXED IN POSITION BY POWDER ACTUATED FASTENERS THROUGH COLLAR APPROXIMATELY 30mm IN FROM EDGE OF ANTICLIMB PLATE BOTH SIDE OF POLE. (USE HILTI X-CR18P8 OR EQUIVALENT)

| 9                                    | 4   | POWDER ACTUATED FASTENER(HILTI X-CR18P8) | -           | -            |  |
|--------------------------------------|-----|------------------------------------------|-------------|--------------|--|
| 8                                    | 2   | M8 SPRING WASHERS                        | 409516      | S01-01-04-43 |  |
| 7                                    | 2   | M8 ROUND WASHER                          | 500767      | S01-01-04-43 |  |
| 6                                    | 2   | M8 x 25 BOLT WITH NUT                    | 407986      | S01-01-04-43 |  |
| 5                                    | 2   | M12 SPRING WASHERS                       | 239616      | S01-01-01-43 |  |
| 4                                    | 2   | M12 ROUND WASHER                         | 400832      | S01-01-01-43 |  |
| 3                                    | 2   | M12 x 140 BOLT WITH NUT                  | 505138      | S01-01-01-43 |  |
| 2                                    | 1   | ANTICLIMB HOOD DEVICE (PAIR)             | 505170      | S01-02-01-76 |  |
| 1                                    | 1   | POLE                                     | -           | -            |  |
| ITEM                                 | QTY | DESCRIPTION                              | ITEM NUMBER | DRG NUMBER   |  |
| PARTS LIST - VERSION 1 - POLE TYPE C |     |                                          |             |              |  |