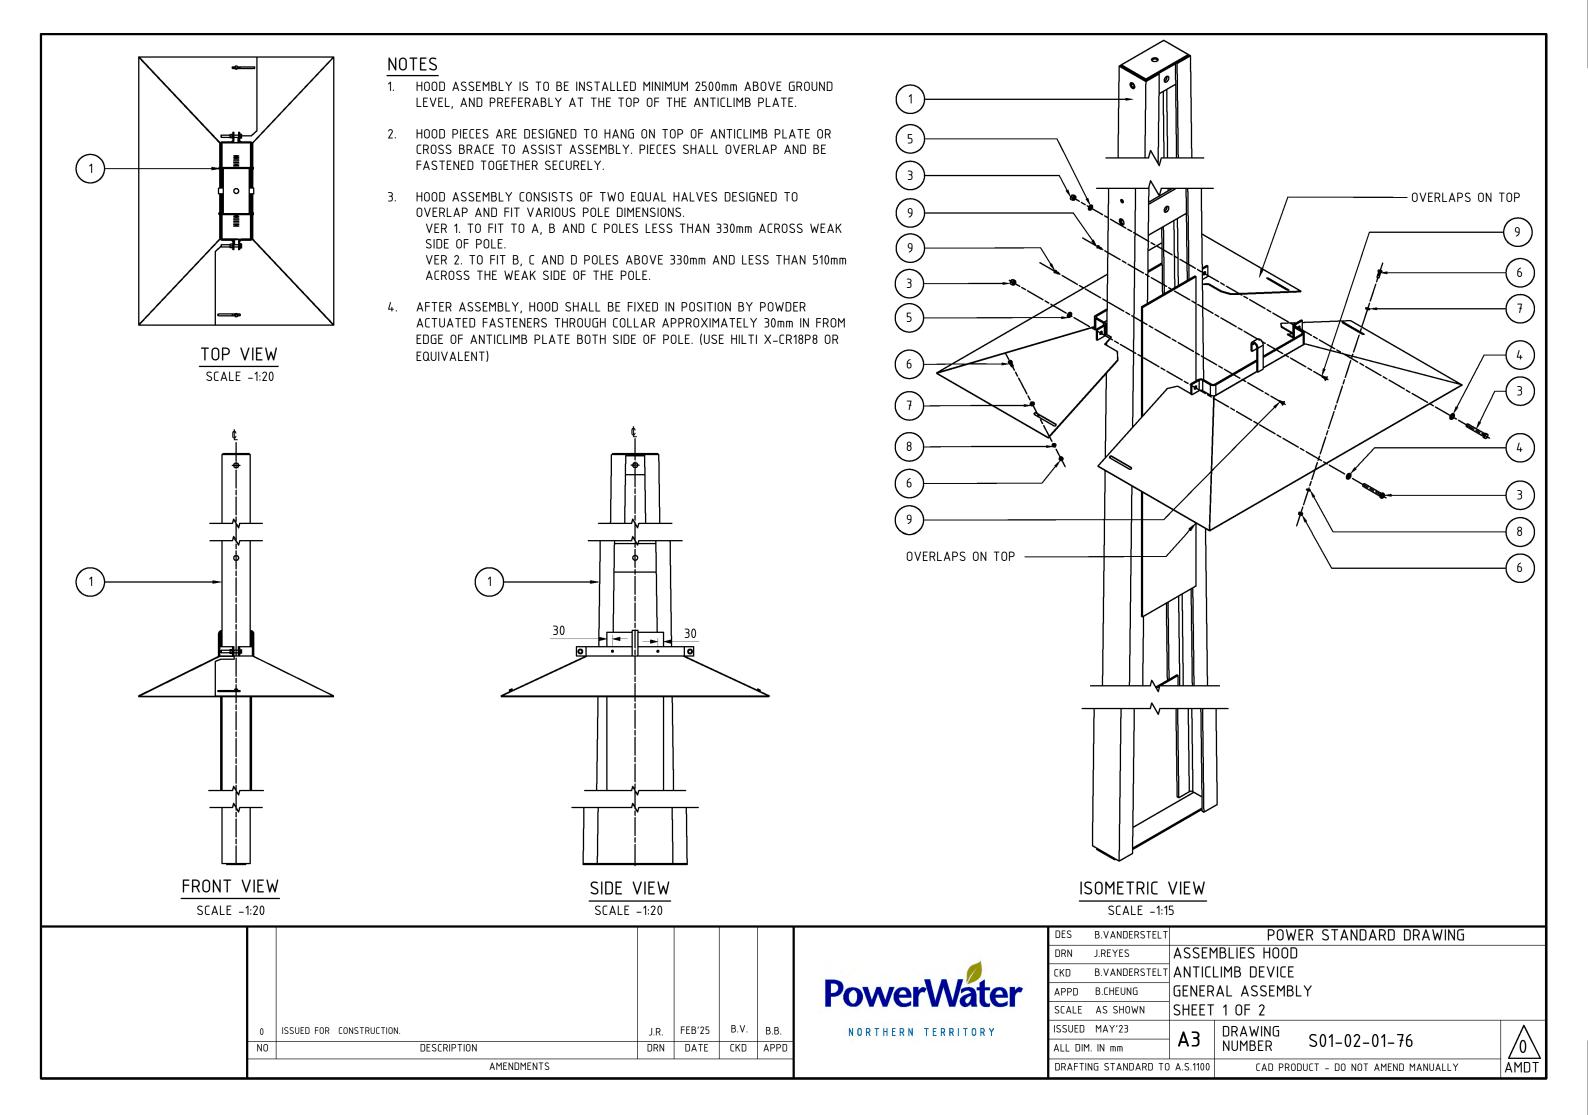

| DES B.VANDERSTELT POWER STANDARD DRAV                                    | VING    |
|--------------------------------------------------------------------------|---------|
| DRN J. REYES ASSEMBLIES HOOD                                             |         |
| CKD B.VANDERSTELT ANTICLIMB DEVICE                                       |         |
| PowerWater GENERAL ASSEMBLY                                              |         |
| SCALE AS SHOWN SHEET 2 OF 2                                              |         |
| A ISSUED FOR CONSTRUCTION. J.R. FEB'25 B.V. B.C. NORTHERN TERRITORY      |         |
| NO DESCRIPTION DATE CKD APPD                                             | /(      |
| AMENDMENTS DRAFTING STANDARD TO A.S.1100 CAD PRODUCT - DO NOT AMEND MANU | ALLY AM |

| 9