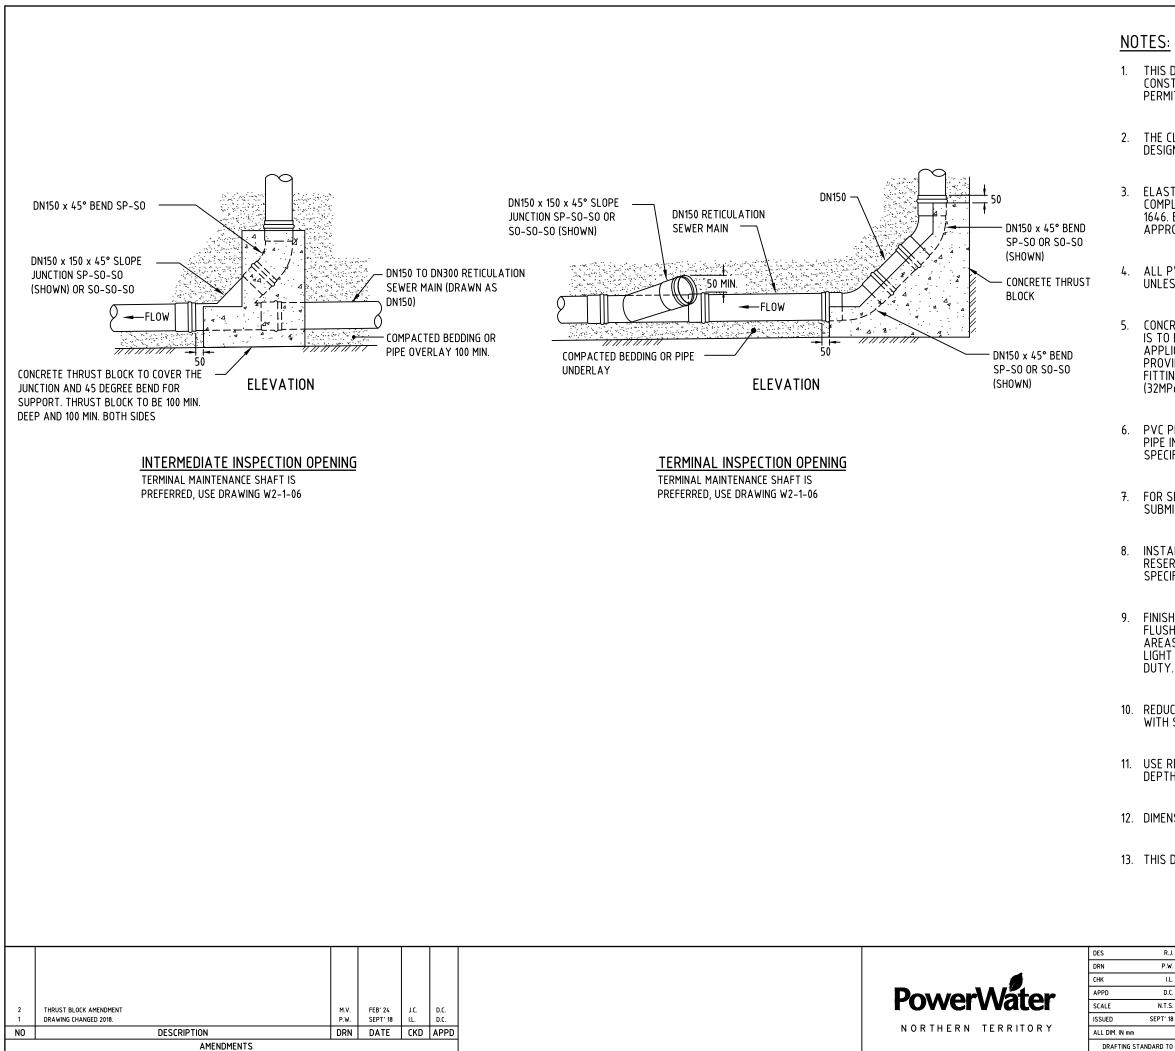

THIS DRAWING DEPICTS THE SEWER AND SEWER CONNECTION CONSTRUCTED IN PVC. OTHER APPROVED PIPELINE MATERIALS ARE PERMITTED.

THE CLASS OF ALL PIPES SHALL BE AS SPECIFIED ON THE PROJECT DESIGN PLANS/PROJECT SPECIFICATION.

ELASTOMERIC SEALING RINGS FOR USE WITH PIPELINE MATERIALS COMPLYING WITH AUSTRALIAN STANDARDS SHALL COMPLY WITH AS 1646. ELASTOMERIC SEALING RINGS SHALL BE OF A MATERIAL TYPE APPROVED BY PWC.

4. ALL PVC PIPES AND FITTINGS SHALL BE RUBBER RING JOINTED (RRJ) UNLESS SHOWN AS 'SWJ' (SOLVENT WELD JOINTED)

5. CONCRETE SHALL COMPLY WITH AS 1379. THRUST BLOCK CONCRETE IS TO BE GRADE N25 (25MPa. 20mm MAX AGGREGATE) AND WHERE APPLICABLE SHALL BE POURED AGAINST UNDISTURBED GROUND. PROVIDE FELT OR APPROVED PLASTIC BOND BREAKER BETWEEN FITTING AND CONCRETE. ALL OTHER CONCRETE TO BE GRADE N32 (32MPa. 20mm MAX AGGREGATE).

PVC PIPE INSTALLATION SHALL BE IN ACCORDANCE WITH AS 2032. PIPE INSTALLATION SHALL COMPLY WITH THE PROJECT SPECIFICATION.

FOR SEWER CONNECTIONS LARGER THAN DN150 DETAILS SHALL BE SUBMITTED TO PWC FOR APPROVAL.

INSTALL HEAVY DUTY INSPECTION OPENINGS IN ROAD OR FOOTPATH RESERVES OR WHERE SPECIFIED ON PROJECT DESIGN PLANS / SPECIFICATIONS.

FINISH INSPECTION OPENINGS IN ROAD AND FOOTPATH RESERVES FLUSH WITH SURROUNDING SURFACE. INSPECTION OPENINGS IN OTHER AREAS TO BE FINISHED 50mm ABOVE FINISHED SURFACE LEVEL FOR LIGHT DUTY AND 100mm ABOVE FINISHED SURFACE LEVEL FOR HEAVY

10. REDUCE TO 50mm WHERE INSPECTION OPENING IS FINISHED FLUSH WITH SURROUNDING SURFACE.

11. USE REINFORCED "DEEP SEWER" JUNCTIONS WHERE INSTALLATION DEPTH IS GREATER THAN 3 METRES.

12. DIMENSION TO SUIT HEIGHT OF INSPECTION OPENING FRAME.

13. THIS DRAWING IS DIAGRAMMATIC AND SHALL NOT BE SCALED.

| R.J.         | SEWERAGE STANDARD DRAWING                     |                                     |         |      |  |
|--------------|-----------------------------------------------|-------------------------------------|---------|------|--|
| P.W.         | CONNECTIONS                                   |                                     |         |      |  |
| I.L.<br>D.C. | INTERMEDIATE AND TERMINAL INSPECTION OPENINGS |                                     |         |      |  |
|              |                                               |                                     |         |      |  |
| T.S.         | ARE                                           | ARRANGEMENTS                        |         |      |  |
| ' 18         | A3                                            | DRAWING                             | W2-1-07 | 2    |  |
|              | AJ                                            | NUMBER                              | W2-1-07 | 2    |  |
| TO A.S.1100  |                                               | CAD PRODUCT – DO NOT AMEND MANUALLY |         | AMDT |  |