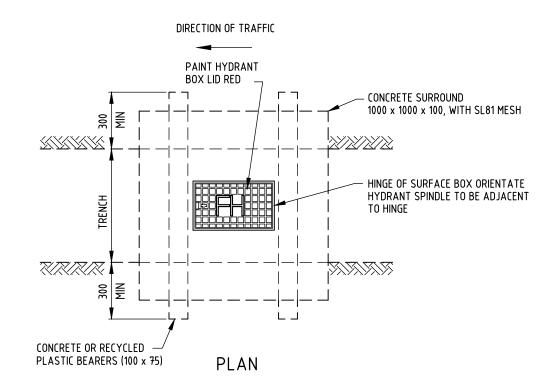

## NOTES

- 1. ALL DIMENSIONS ARE IN MILLIMETRES UNLESS NOTED OTHERWISE.
- 2. ONLY INSTALL HYDRANTS AND SLUICE VALVES IN ROADWAYS WHERE APPROVED BY POWER AND WATER CORPORATION.
- KEEP SLUICE VALVE SHROUDS, HYDRANT PITS AND CONCRETE SUPPORT CLEAR OF VALVES, HYDRANTS AND RISER TO PREVENT THE TRANSFER OF TRAFFIC LOAD TO THE PIPELINE.
- 4. READ THIS DRAWING IN CONJUNCTION WITH STANDARD DRAWING NO W1-2-17A MAINLAYING APPLICATION OF POLYETHYLENE SLEEVING FOR CORROSION PROTECTION OF DICL PIPES AND STANDARD DRAWING NO W1-2-17B FOR CORROSION PROTECTION OF DICL FITTINGS.
- FOR DICL MAINS, WRAP PIPES AND FITTINGS WITH POLYETHYLENE SLEEVING. FOR PVC OR GRP
  MAINS, USE APPROVED DI FITTINGS HAVING INTERNAL AND EXTERNAL POLYMERIC COATING.
  SUBJECT TO WATER AND SEWAGE INFRASTRUCTURE PRODUCTS MANUAL USAGE LIMITATIONS DICL
  FITTINGS WRAPPED IN POLYETHYLENE SLEEVING CAN BE USED AS AN ALTERNATIVE.
- 6. FOR DICL MAINS, USE SOCKET-SOCKET OR SOCKET-SPIGOT HYDRANT TEES.
- PROVIDE AN EXTENSION SPINDLE WHERE THE TOP OF THE VALVE SPINDLE IS GREATER THAN 350mm RELOW ESI
- 8. PROVIDE BEDDING, OVERLAY AND BACKFILL IN ACCORDANCE WITH THE PROJECT SPECIFICATION.
- CONCRETE FOR THRUST AND ANCHOR BLOCKS & GENERAL CONCRETING SHALL BE CLASS N25 IN ACCORDANCE WITH AS.1379 AND AS.3600.
- 10. USE ONLY THOSE MANUFACTURERS' PRODUCTS SHOWN APPROVED IN THE WATER AND SEWAGE INFRASTRUCTURE PRODUCTS MANUAL.
- 11. ONLY USE BS750 GRADE A SURFACE BOX CAPABLE OF CARRYING 300KN.

## <u>HYDRANT INSTALLATION IN ROADWAY (NOT PREFERRED)</u>

SLUICE VALVE INSTALLATION IN ROADWAY

| 6  | NOTES AMENDED.                                                                          | J.W.   | JAN'24 | J.C.   | D.C.   |  |  |  |  |  |  |
|----|-----------------------------------------------------------------------------------------|--------|--------|--------|--------|--|--|--|--|--|--|
| 5  | GENERAL AMENDMENTS 2021.                                                                | P.W.   | DEC'21 | J.R.   | D.C.   |  |  |  |  |  |  |
| 4  | REDRAWN IN AUTOCAD.                                                                     | A.W.   | OCT'18 | J.R.   | D.C.   |  |  |  |  |  |  |
| 3  | SUPPORT BEARERS TEXT AMENDED.                                                           | R.G.I. | AUG'08 | R.J.   | J.P.   |  |  |  |  |  |  |
| 2  | SUPPORT BEARERS ADDED AND SLUICE VALVE SURFACE BOX CHANGED.                             | R.G.I. | JUN'07 | R.J.   | J.P.   |  |  |  |  |  |  |
| 1  | NOTES 2, 3, 5 AND 8 CHANGED, SLUICE VALVE & VALVE BOX CHANGED. TEXT REFERENCES CHANGED. | R.G.I. | MAY'03 | M.C.H. | N.W.M. |  |  |  |  |  |  |
| N0 | DESCRIPTION                                                                             | DRN    | DATE   | CKD    | APPD   |  |  |  |  |  |  |
|    | AMENDMENTS                                                                              |        |        |        |        |  |  |  |  |  |  |