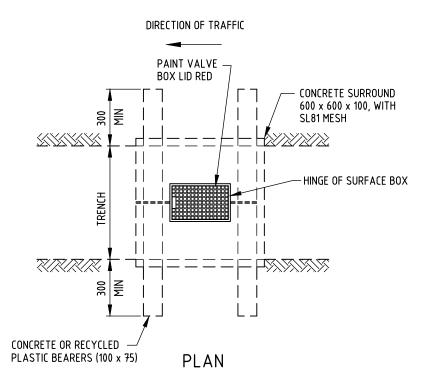

## NOTES

- 1. ALL DIMENSIONS ARE IN MILLIMETRES UNLESS NOTED OTHERWISE.
- 2. ONLY INSTALL HYDRANTS AND SLUICE VALVES IN ROADWAYS WHERE APPROVED BY POWER AND WATER CORPORATION.
- KEEP SLUICE VALVE SHROUDS, HYDRANT PITS AND CONCRETE SUPPORT CLEAR OF VALVES, HYDRANTS AND RISER TO PREVENT THE TRANSFER OF TRAFFIC LOAD TO THE PIPELINE.
- 4. READ THIS DRAWING IN CONJUNCTION WITH STANDARD DRAWING NO W1-2-17A MAINLAYING APPLICATION OF POLYETHYLENE SLEEVING FOR CORROSION PROTECTION OF DICL PIPES AND STANDARD DRAWING NO W1-2-17B FOR CORROSION PROTECTION OF DICL FITTINGS.
- FOR DICL MAINS, WRAP PIPES AND FITTINGS WITH POLYETHYLENE SLEEVING. FOR PVC OR GRP
  MAINS, USE APPROVED DI FITTINGS HAVING INTERNAL AND EXTERNAL POLYMERIC COATING.
  SUBJECT TO WATER AND SEWAGE INFRASTRUCTURE PRODUCTS MANUAL USAGE LIMITATIONS DICL
  FITTINGS WRAPPED IN POLYETHYLENE SLEEVING CAN BE USED AS AN ALTERNATIVE.
- 6. FOR DICL MAINS, USE SOCKET-SOCKET OR SOCKET-SPIGOT HYDRANT TEES.
- PROVIDE AN EXTENSION SPINDLE WHERE THE TOP OF THE VALVE SPINDLE IS GREATER THAN 350mm RELOW ESI
- 8. PROVIDE BEDDING, OVERLAY AND BACKFILL IN ACCORDANCE WITH THE PROJECT SPECIFICATION.
- CONCRETE FOR THRUST AND ANCHOR BLOCKS & GENERAL CONCRETING SHALL BE CLASS N25 IN ACCORDANCE WITH AS.1379 AND AS.3600.
- 10. USE ONLY THOSE MANUFACTURERS' PRODUCTS SHOWN APPROVED IN THE WATER AND SEWAGE INFRASTRUCTURE PRODUCTS MANUAL.
- 11. ONLY USE BS750 GRADE A SURFACE BOX CAPABLE OF CARRYING 300KN.

## <u>HYDRANT INSTALLATION IN ROADWAY (NOT PREFERRED)</u>

SLUICE VALVE INSTALLATION IN ROADWAY

| 6  | NOTES AMENDED.                                                                          | J.W.   | JAN'24 | J.C.   | D.C.   |  |  |  |  |  |  |
|----|-----------------------------------------------------------------------------------------|--------|--------|--------|--------|--|--|--|--|--|--|
| 5  | GENERAL AMENDMENTS 2021.                                                                | P.W.   | DEC'21 | J.R.   | D.C.   |  |  |  |  |  |  |
| 4  | REDRAWN IN AUTOCAD.                                                                     | A.W.   | OCT'18 | J.R.   | D.C.   |  |  |  |  |  |  |
| 3  | SUPPORT BEARERS TEXT AMENDED.                                                           | R.G.I. | AUG'08 | R.J.   | J.P.   |  |  |  |  |  |  |
| 2  | SUPPORT BEARERS ADDED AND SLUICE VALVE SURFACE BOX CHANGED.                             | R.G.I. | JUN'07 | R.J.   | J.P.   |  |  |  |  |  |  |
| 1  | NOTES 2, 3, 5 AND 8 CHANGED, SLUICE VALVE & VALVE BOX CHANGED. TEXT REFERENCES CHANGED. | R.G.I. | MAY'03 | M.C.H. | N.W.M. |  |  |  |  |  |  |
| N0 | DESCRIPTION                                                                             | DRN    | DATE   | CKD    | APPD   |  |  |  |  |  |  |
|    | AMENDMENTS                                                                              |        |        |        |        |  |  |  |  |  |  |