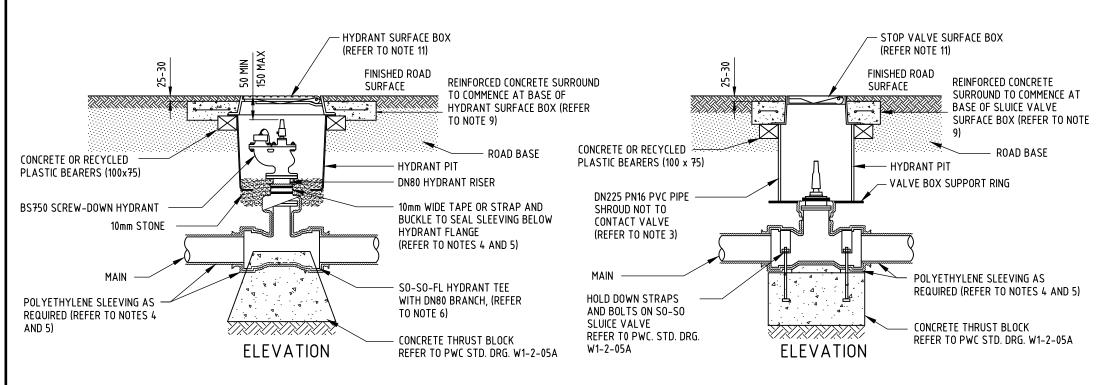

## NOTES

- 1. ALL DIMENSIONS ARE IN MILLIMETRES UNLESS NOTED OTHERWISE.
- 2. ONLY INSTALL HYDRANTS AND SLUICE VALVES IN ROADWAYS WHERE APPROVED BY POWER AND WATER CORPORATION.
- KEEP SLUICE VALVE SHROUDS, HYDRANT PITS AND CONCRETE SUPPORT CLEAR OF VALVES, HYDRANTS AND RISER TO PREVENT THE TRANSFER OF TRAFFIC LOAD TO THE PIPELINE.
- 4. READ THIS DRAWING IN CONJUNCTION WITH STANDARD DRAWING NO W1-2-17A MAINLAYING APPLICATION OF POLYETHYLENE SLEEVING FOR CORROSION PROTECTION OF DICL PIPES AND STANDARD DRAWING NO W1-2-17B FOR CORROSION PROTECTION OF DICL FITTINGS.
- FOR DICL MAINS, WRAP PIPES AND FITTINGS WITH POLYETHYLENE SLEEVING. FOR PVC OR GRP
  MAINS, USE APPROVED DI FITTINGS HAVING INTERNAL AND EXTERNAL POLYMERIC COATING.
  SUBJECT TO WATER AND SEWAGE INFRASTRUCTURE PRODUCTS MANUAL USAGE LIMITATIONS DICL
  FITTINGS WRAPPED IN POLYETHYLENE SLEEVING CAN BE USED AS AN ALTERNATIVE.
- 6. FOR DICL MAINS, USE SOCKET-SOCKET OR SOCKET-SPIGOT HYDRANT TEES.
- PROVIDE AN EXTENSION SPINDLE WHERE THE TOP OF THE VALVE SPINDLE IS GREATER THAN 350mm RELOW ESI
- 8. PROVIDE BEDDING, OVERLAY AND BACKFILL IN ACCORDANCE WITH THE PROJECT SPECIFICATION.
- CONCRETE FOR THRUST AND ANCHOR BLOCKS & GENERAL CONCRETING SHALL BE CLASS N25 IN ACCORDANCE WITH AS.1379 AND AS.3600.
- 10. USE ONLY THOSE MANUFACTURERS' PRODUCTS SHOWN APPROVED IN THE WATER AND SEWAGE INFRASTRUCTURE PRODUCTS MANUAL.
- 11. ONLY USE BS750 GRADE A SURFACE BOX CAPABLE OF CARRYING 300KN.

## <u>HYDRANT INSTALLATION IN ROADWAY (NOT PREFERRED)</u>

SLUICE VALVE INSTALLATION IN ROADWAY

| 6  | NOTES AMENDED.                                                                          | J.W.   | JAN'24 | J.C.   | D.C.   |  |  |  |  |  |  |
|----|-----------------------------------------------------------------------------------------|--------|--------|--------|--------|--|--|--|--|--|--|
| 5  | GENERAL AMENDMENTS 2021.                                                                | P.W.   | DEC'21 | J.R.   | D.C.   |  |  |  |  |  |  |
| 4  | REDRAWN IN AUTOCAD.                                                                     | A.W.   | OCT'18 | J.R.   | D.C.   |  |  |  |  |  |  |
| 3  | SUPPORT BEARERS TEXT AMENDED.                                                           | R.G.I. | AUG'08 | R.J.   | J.P.   |  |  |  |  |  |  |
| 2  | SUPPORT BEARERS ADDED AND SLUICE VALVE SURFACE BOX CHANGED.                             | R.G.I. | JUN'07 | R.J.   | J.P.   |  |  |  |  |  |  |
| 1  | NOTES 2, 3, 5 AND 8 CHANGED, SLUICE VALVE & VALVE BOX CHANGED. TEXT REFERENCES CHANGED. | R.G.I. | MAY'03 | M.C.H. | N.W.M. |  |  |  |  |  |  |
| N0 | DESCRIPTION                                                                             | DRN    | DATE   | CKD    | APPD   |  |  |  |  |  |  |
|    | AMENDMENTS                                                                              |        |        |        |        |  |  |  |  |  |  |