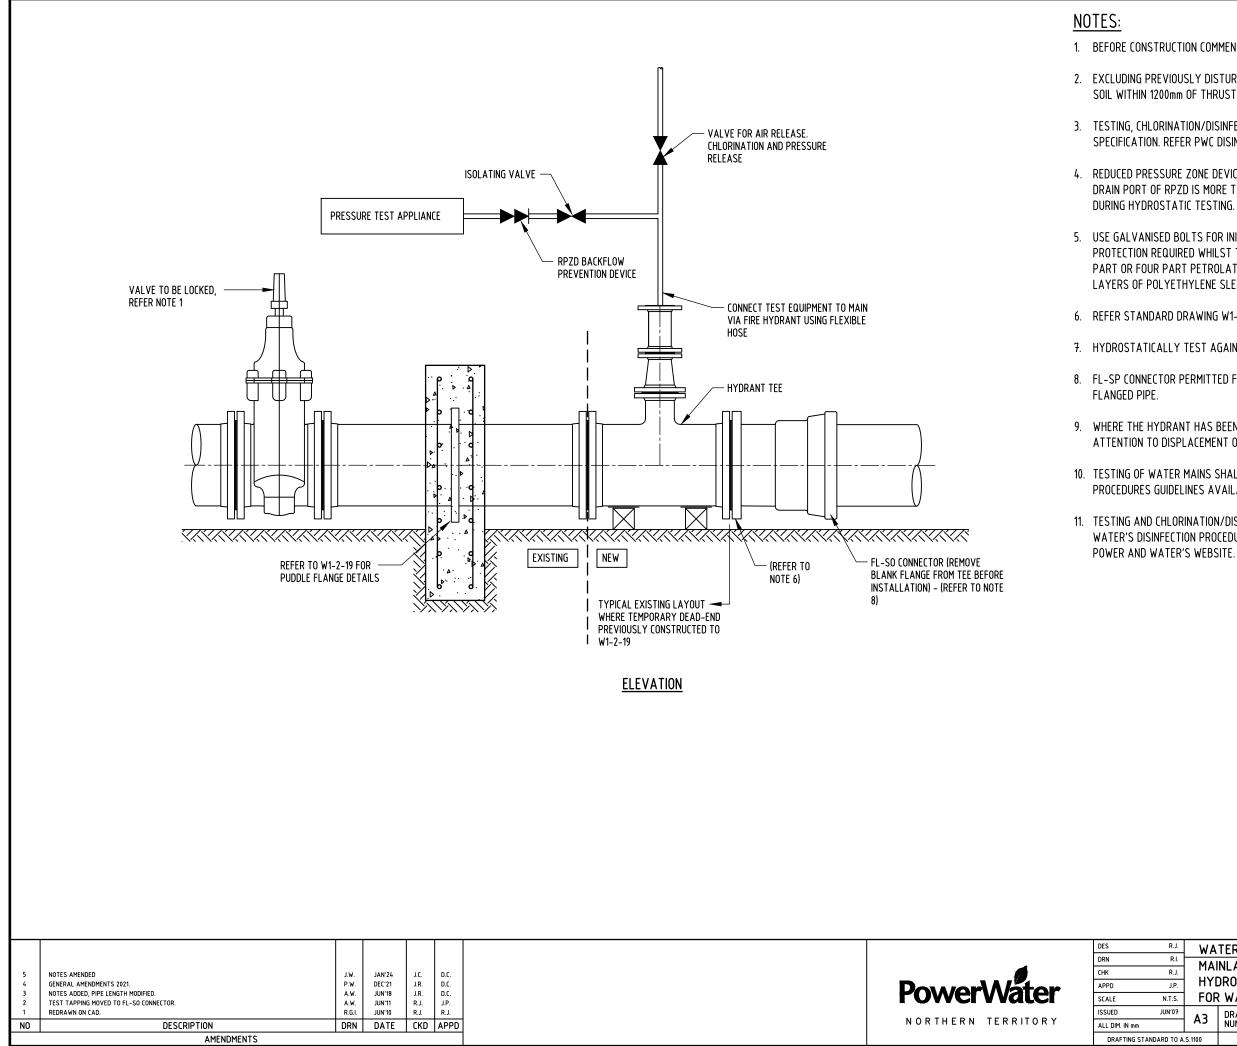

1. BEFORE CONSTRUCTION COMMENCES, VALVE TO BE LOCKED IN CLOSED POSITION BY PWC.

2. EXCLUDING PREVIOUSLY DISTURBED TRENCH FOR EXISTING WATERMAIN, DO NOT DISTURB SOIL WITHIN 1200mm OF THRUST BLOCK.

3. TESTING, CHLORINATION/DISINFECTION AND CONNECTION AS DETAILED IN THE SPECIFICATION. REFER PWC DISINFECTION PROCEDURES FOR WATER MAINS AND SERVICES.

4. REDUCED PRESSURE ZONE DEVICE (RPZD) TO BE MOUNTED ON A FRAME TO ENSURE THAT DRAIN PORT OF RPZD IS MORE THAN 300mm ABOVE SURFACE LEVEL AND IS VISIBLE

5. USE GALVANISED BOLTS FOR INITIAL INSTALLATION OF FL-SO CONNECTOR. NO CORROSION PROTECTION REQUIRED WHILST TRENCH IS OPEN. PRIOR TO BACKFILLING, APPLY THREE PART OR FOUR PART PETROLATUM TAPE SYSTEM THEN COVER FLANGE WITH TWO LAYERS OF POLYETHYLENE SLEEVING INDIVIDUALLY INSTALLED AND FASTENED.

6. REFER STANDARD DRAWING W1-2-19 FOR DETAILS OF PUDDLE FLANGE THRUST BLOCK.

7. HYDROSTATICALLY TEST AGAINST VALVE.

8. FL-SP CONNECTOR PERMITTED FOR DICL PIPE. FOR MSCL MAINS, CONNECT TO TEE WITH

9. WHERE THE HYDRANT HAS BEEN INSTALLED TO THE SIDE OF WATER MAIN, PAY EXTRA ATTENTION TO DISPLACEMENT OF AIR PRIOR TO TESTING.

10. TESTING OF WATER MAINS SHALL BE ACCORDING TO POWER AND WATER'S TESTING PROCEDURES GUIDELINES AVAILABLE ON POWER AND WATER'S WEBSITE.

11. TESTING AND CHLORINATION/DISINFECTION SHALL BE AS DETAILED IN POWER AND WATER'S DISINFECTION PROCEDURE FOR WATER MAINS AND SERVICES AVAILABLE ON